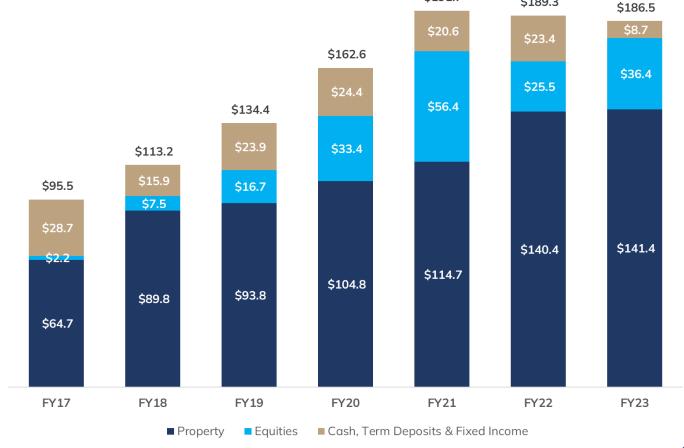

### **Group Investments**

\$189.3

### Pre-Tax Net Equity Value \$'million

\$191.7

### Pre-Tax Net Equity Value<sup>1</sup> of \$186.5 million or **\$13.73**/share

Over the past five financial years:

Pre-Tax Net Equity Value<sup>1</sup> has increased by \$73.3 million.

- 1. Pre-Tax Net Equity Value = market value less debt (including syndicated property debt)
- 2. All values represent SFC's share, i.e. 83.17% for Gosh Capital and other subsidiary held assets.
- SFC's investment in Harvest Technology Group (ASX:HTG) is included in equities and valued at \$4.4m at 30 June 2023. The value per share used is \$0.03, which is below the \$0.042 closing share price of HTG at 30 June 2023. The discount to the closing price takes into consideration the significant volume of HTG shares held by the Group.

Refer to Appendix I for more detail