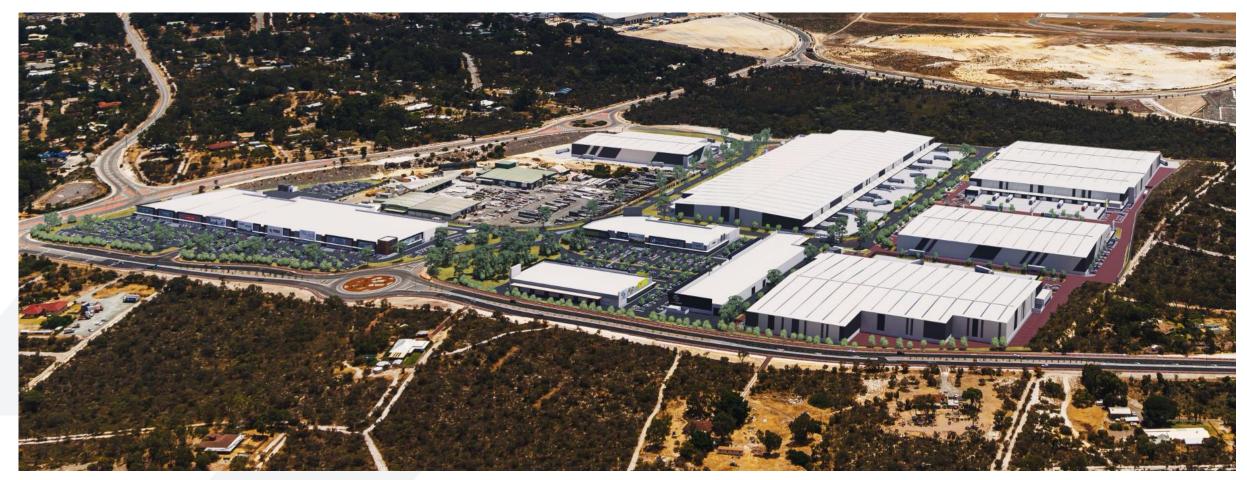

# **Group Investments – Property**

Fugro Building West Perth, WA

Hometown Cannington, WA

Home Space, Tamworth, NSW

Parks Centre Bunbury, WA

Aerial View – February 2022

A large strategic property asset located between two freeways and 15 minutes south of the Perth CBD.

South Connect – Jandakot Logistics Estate is well located to benefit from the increased demand for logistic and "last-mile" warehousing driven by the rapid growth in e-commerce, and showrooms.

Approximate net developable area of 34ha and includes 6.2ha currently leased to Austral Masonry Holdings.