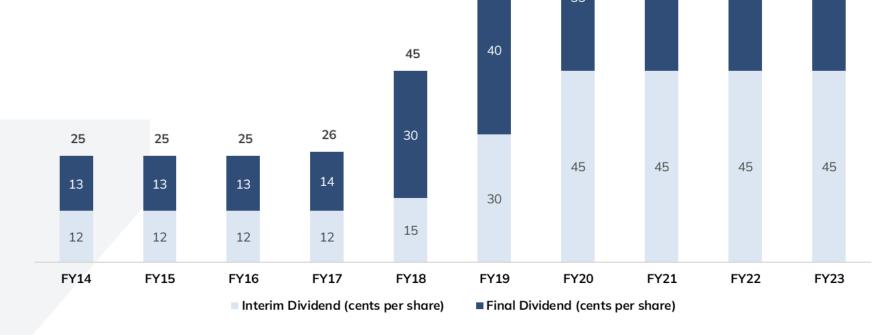

## **Fully Franked Dividends**

90

90

90

80

70

### SFC is a consistent dividend payer

■ The Board has declared a final fully franked dividend of \$0.45 per share, for shareholders on record on 8 September 2023, payable on 22 September 2023.

Over the past 5 financial years

- We have paid shareholders \$55.4 million in fully franked dividends.
- o We have bought back around \$6.5 million of shares.