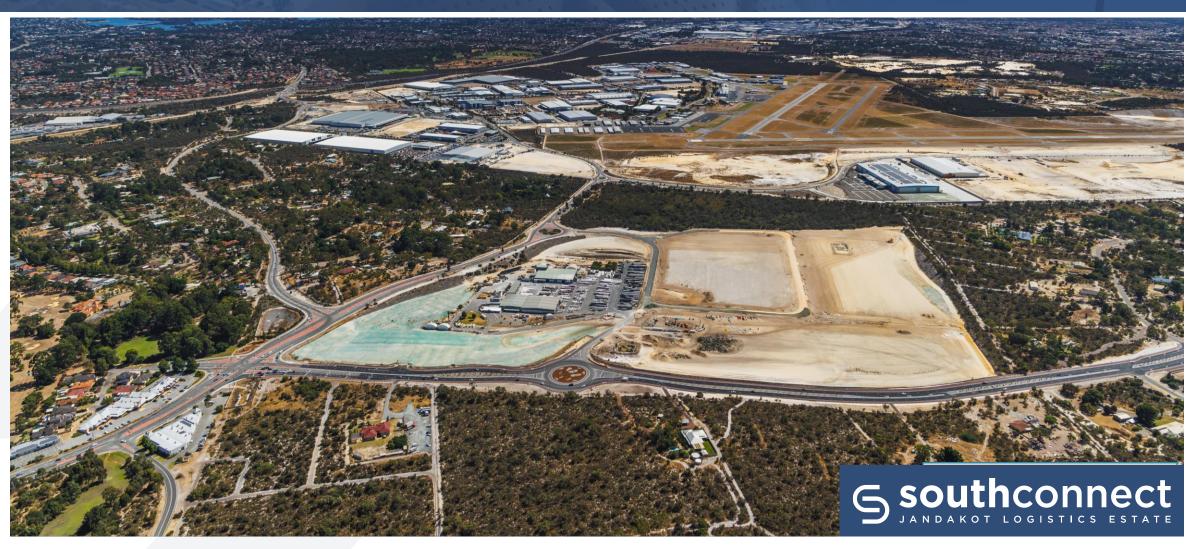

South Connect – Jandakot Logistics Estate is well located to benefit from the increased demand for logistic and "last-mile" warehousing driven by the rapid growth in e-commerce, and showrooms.

Approximate net developable area of 34ha and includes 6.2ha currently leased to Austral Masonry Holdings.

- Pre-debt valuation of \$77.5m on an "as is" basis (FY22: \$66.0m), an increase of \$11.5m in value after capex spend for civil infrastructure during the year. Approved construction finance facility of \$14.2m secured against 9.3ha \$12.2m drawn down at 30 June.
- The contract for civil works well underway and is expected to be completed in 1H24.
- A Development Application (DA) approval has been granted for the first phase development of logistics warehouses (outlined in diagram).