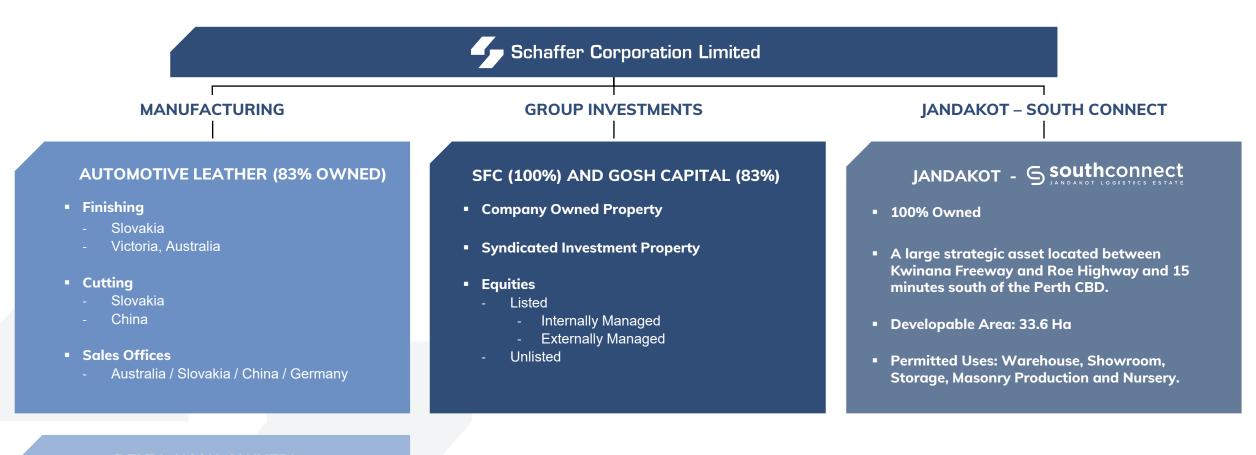

## **Organisation Chart**

**DELTA (100% OWNED)** 

- Precast and Prestressed Concrete
  - Herne Hill, WA

# **Group Net Debt Overview (\$m)**

|                                | MANUFACTURING GROUP INVESTMENTS |       |                                                                                |        |                 |                 |        |
|--------------------------------|---------------------------------|-------|--------------------------------------------------------------------------------|--------|-----------------|-----------------|--------|
| All amounts in \$m             | nts in \$m  Automotive Leather  |       | SFC Investments  Jandakot Investment Properties  Syndicated Investment Capital |        | Total<br>Jun 23 | Total<br>Jun 22 |        |
| Type of Debt:                  |                                 |       |                                                                                |        |                 |                 |        |
| Bank and other debt            | (27.7)                          | (1.4) | (12.2)                                                                         | (22.2) | (7.8)           | (71.4)          | (40.0) |
| Equipment finance              | (8.0)                           | -     | -                                                                              | -      | -               | (8.0)           | (5.8)  |
| Gross Debt <sup>1</sup>        | (35.7)                          | (1.4) | (12.2)                                                                         | (22.2) | (7.8)           | (79.4)          | (45.8) |
| Cash <sup>2</sup>              | 18.3                            | 7.7   | -                                                                              | 1.3    | 1.0             | 28.3            | 37.9   |
| Net (Debt)/Cash <sup>1,2</sup> | (17.4)                          | 6.3   | (12.2)                                                                         | (20.9) | (6.8)           | (51.1)          | (7.9)  |
| % debt recourse to SFC         | 0%                              | 0%    | 0%                                                                             | 6%     | 0%              |                 |        |

# **Group Investments – Property**

Fugro Building West Perth, WA

Hometown Cannington, WA

Home Space, Tamworth, NSW

Parks Centre Bunbury, WA

Aerial View – February 2022

A large strategic property asset located between two freeways and 15 minutes south of the Perth CBD.

South Connect – Jandakot Logistics Estate is well located to benefit from the increased demand for logistic and "last-mile" warehousing driven by the rapid growth in e-commerce, and showrooms.

Approximate net developable area of 34ha and includes 6.2ha currently leased to Austral Masonry Holdings.

- Pre-debt valuation of \$77.5m on an "as is" basis (FY22: \$66.0m), an increase of \$11.5m in value after capex spend for civil infrastructure during the year. Approved construction finance facility of \$14.2m secured against 9.3ha \$12.2m drawn down at 30 June.
- The contract for civil works well underway and is expected to be completed in 1H24.
- A Development Application (DA) approval has been granted for the first phase development of logistics warehouses (outlined in diagram).