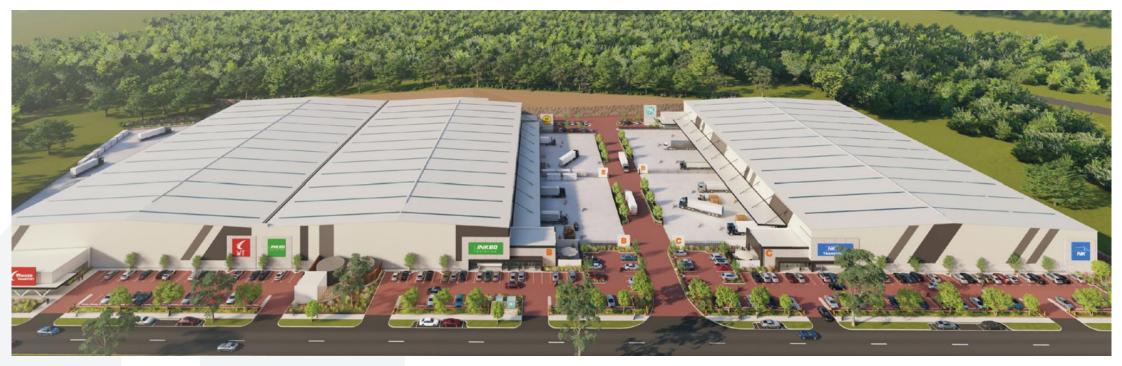

Artist's Impression; Future Lot 811 Jandakot Road

- Future Lot 811 is now DA approved and ready for development.
- Approved for warehouse tenancies with aggregate lettable area of 36,000 square metres.

Artist's Impression; South Connect Logistics Estate, Jandakot