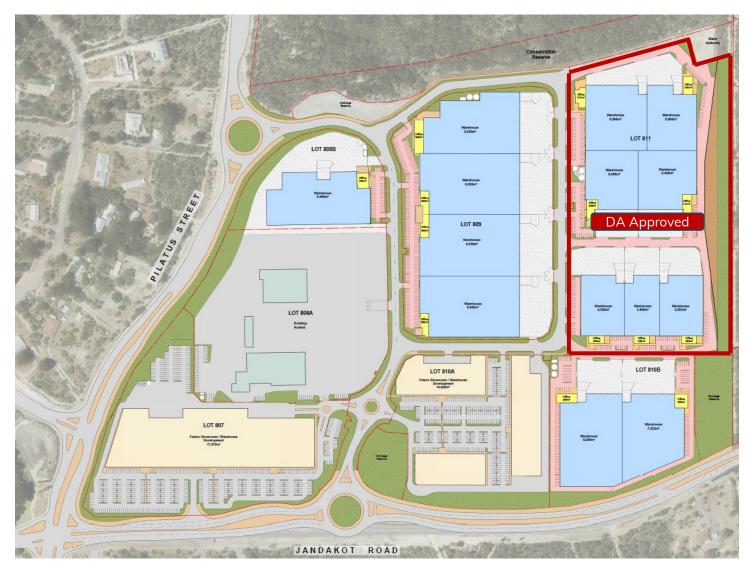

- Pre-debt valuation of \$77.5m on an "as is" basis (FY22: \$66.0m), an increase of \$11.5m in value after capex spend for civil infrastructure during the year. Approved construction finance facility of \$14.2m secured against 9.3ha \$12.2m drawn down at 30 June.
- The contract for civil works well underway and is expected to be completed in 1H24.
- A Development Application (DA) approval has been granted for the first phase development of logistics warehouses (outlined in diagram).

Artist's Impression; Future Lot 811 Jandakot Road

- Future Lot 811 is now DA approved and ready for development.
- Approved for warehouse tenancies with aggregate lettable area of 36,000 square metres.